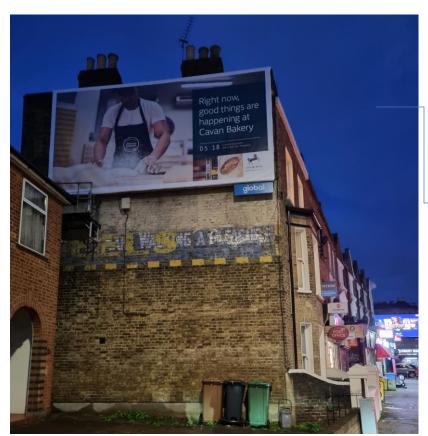

### ADVERTISING RIGHT SIDE OF 293 STANSTEAD ROAD, SE23 1JB

Application Ref. DC/23/131562

The installation of an internally illuminated digital LED sheet sign at the Right Side of 293

Stanstead Road, SE23.

# **Existing Site**

#### **Site Location Plan**



#### **Existing advertising**



#### **Street view**





## Proposal

#### **Proposed advertising**



## **Planning History**

# Previously refused application (2018) DC/17/104674



Council's refusal was appealed (APP/C5690/Z/18/3198998)

Planning Inspectorate allowed the appeal on 10 July 2018, subject to conditions

# Previously refused application (2023) DC/23/130576



### **Main Planning Considerations**

#### **Main Planning Considerations**

- Amenity
- Public safety

#### End