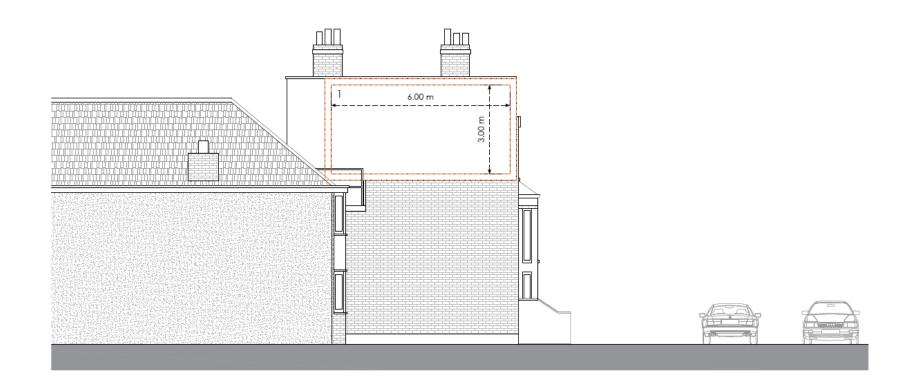

### ADVERTISING RIGHT SIDE OF 293 STANSTEAD ROAD, SE23 1JB

Application Ref. DC/23/131562

The installation of an internally illuminated digital LED sheet sign at the Right Side of 293

Stanstead Road, SE23.

# **Existing Site**

#### **Site Location Plan**



#### **Existing advertising**



#### **Street view**





## Proposal

#### **Proposed advertising**



## **Planning History**

# Previously refused application (2018) DC/17/104674



Council's refusal was appealed (APP/C5690/Z/18/3198998)

Planning Inspectorate allowed the appeal on 10 July 2018, subject to conditions

# Previously refused application (2023) DC/23/130576



### **Main Planning Considerations**

#### **Main Planning Considerations**

- Amenity
- Public safety

#### End