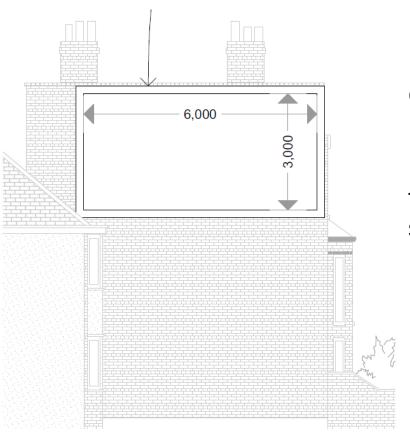

### ADVERTISING RIGHT SIDE OF 293 STANSTEAD ROAD, SE23 1JB

Application Ref. DC/23/131562

The installation of an internally illuminated digital LED sheet sign at the Right Side of 293

Stanstead Road, SE23.

# **Existing Site**

#### **Site Location Plan**



#### **Existing advertising**



#### **Street view**





## Proposal

#### **Proposed advertising**



## **Planning History**

# Previously refused application (2018) DC/17/104674



Council's refusal was appealed (APP/C5690/Z/18/3198998)

Planning Inspectorate allowed the appeal on 10 July 2018, subject to conditions

# Previously refused application (2023) DC/23/130576



### **Main Planning Considerations**

#### **Main Planning Considerations**

- Amenity
- Public safety

#### End