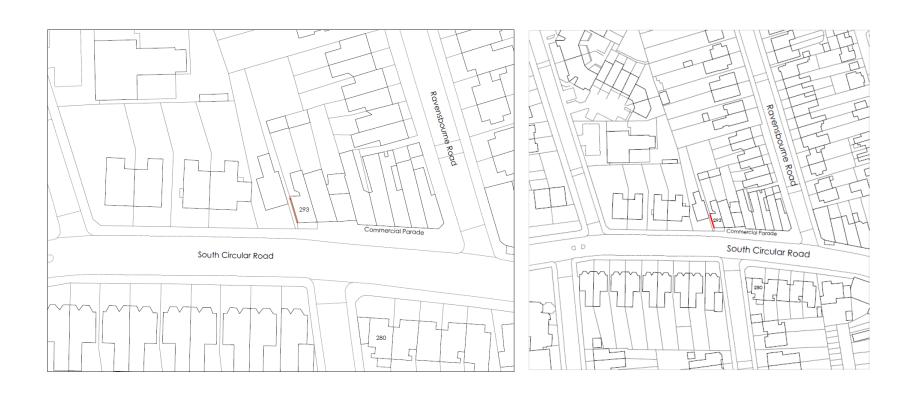

### ADVERTISING RIGHT SIDE OF 293 STANSTEAD ROAD, SE23 1JB

Application Ref. DC/23/131562

The installation of an internally illuminated digital LED sheet sign at the Right Side of 293

Stanstead Road, SE23.

# **Existing Site**

#### **Site Location Plan**



#### **Existing advertising**



#### **Street view**





## Proposal

#### **Proposed advertising**



## **Planning History**

# Previously refused application (2018) DC/17/104674



Council's refusal was appealed (APP/C5690/Z/18/3198998)

Planning Inspectorate allowed the appeal on 10 July 2018, subject to conditions

# Previously refused application (2023) DC/23/130576



### **Main Planning Considerations**

#### **Main Planning Considerations**

- Amenity
- Public safety

#### End