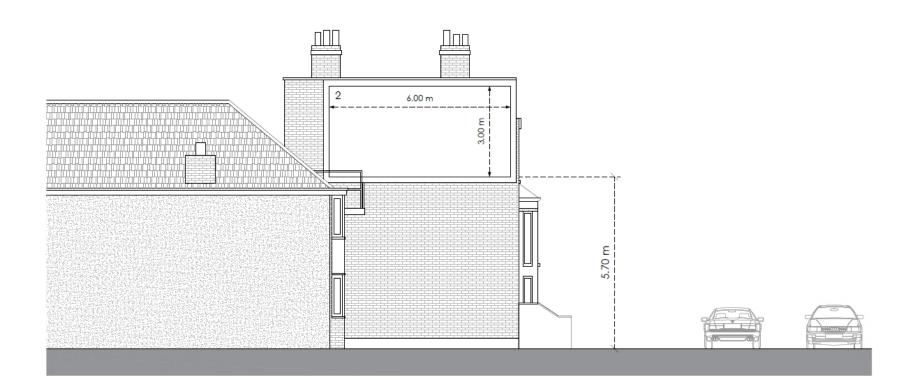

### ADVERTISING RIGHT SIDE OF 293 STANSTEAD ROAD, SE23 1JB

Application Ref. DC/23/131562

The installation of an internally illuminated digital LED sheet sign at the Right Side of 293

Stanstead Road, SE23.

# **Existing Site**

#### **Site Location Plan**



#### **Existing advertising**



#### **Street view**





## Proposal

#### **Proposed advertising**



## **Planning History**

# Previously refused application (2018) DC/17/104674



Council's refusal was appealed (APP/C5690/Z/18/3198998)

Planning Inspectorate allowed the appeal on 10 July 2018, subject to conditions

# Previously refused application (2023) DC/23/130576



### **Main Planning Considerations**

#### **Main Planning Considerations**

- Amenity
- Public safety

#### End