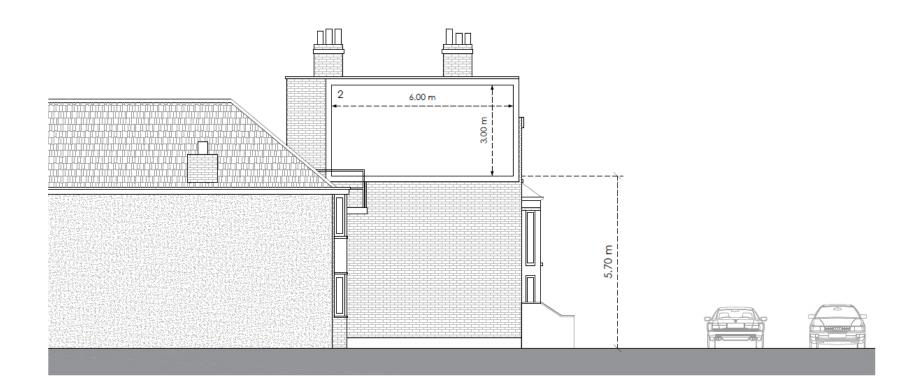

### ADVERTISING RIGHT SIDE OF 293 STANSTEAD ROAD, SE23 1JB

Application Ref. DC/23/131562

The installation of an internally illuminated digital LED sheet sign at the Right Side of 293

Stanstead Road, SE23.

# **Existing Site**

#### **Site Location Plan**



#### **Existing advertising**



#### **Street view**





## Proposal

#### **Proposed advertising**



## **Planning History**

# Previously refused application (2018) DC/17/104674



Council's refusal was appealed (APP/C5690/Z/18/3198998)

Planning Inspectorate allowed the appeal on 10 July 2018, subject to conditions

# Previously refused application (2023) DC/23/130576



### **Main Planning Considerations**

#### **Main Planning Considerations**

- Amenity
- Public safety

#### End