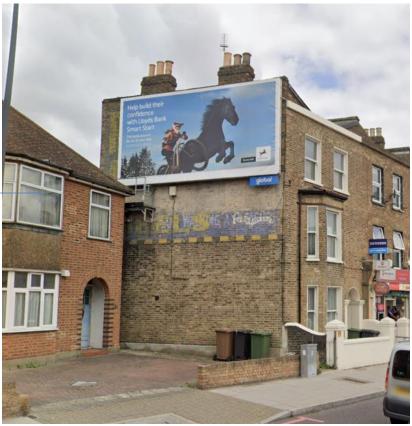

### ADVERTISING RIGHT SIDE OF 293 STANSTEAD ROAD, SE23 1JB

Application Ref. DC/23/131562

The installation of an internally illuminated digital LED sheet sign at the Right Side of 293

Stanstead Road, SE23.

# **Existing Site**

#### **Site Location Plan**



#### **Existing advertising**



#### **Street view**





## Proposal

#### **Proposed advertising**



## **Planning History**

# Previously refused application (2018) DC/17/104674



Council's refusal was appealed (APP/C5690/Z/18/3198998)

Planning Inspectorate allowed the appeal on 10 July 2018, subject to conditions

# Previously refused application (2023) DC/23/130576



### **Main Planning Considerations**

#### **Main Planning Considerations**

- Amenity
- Public safety

#### End